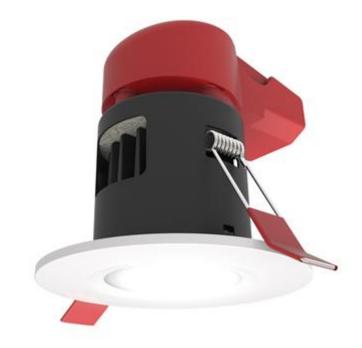

## Description

LED dimmable fire-rated downlight for domestic applications

Supplied with matt white bezel as standard Integral driver with push-fit loop-in, loop-out terminals for ease and speed of installation

Fully tested for 30, 60 and 90 minute ceiling types to meet Part B of Building Regulations

Fully tested to meet Part C (moisture) and Part E (acoustic) of Building Regulations

Wide 60 degree beam angle for increased light distribution