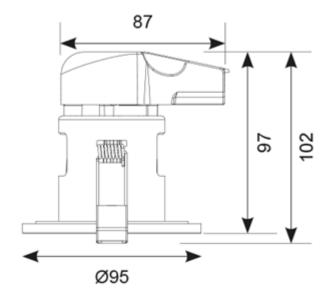

## Description

LED dimmable fire-rated downlight for domestic applications

Supplied with matt white bezel as standard Integral driver with push-fit loop-in, loop-out terminals for ease and speed of installation

Fully tested for 30, 60 and 90 minute ceiling types to meet Part B of Building Regulations

Fully tested to meet Part C (moisture) and Part E (acoustic) of Building Regulations

Wide 60 degree beam angle for increased light distribution